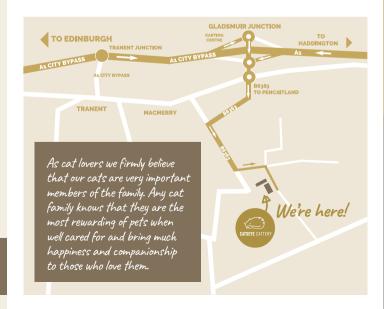

#### **Our location**

Our 'state of the art' cattery, built near Pencaitland, East Lothian, is just a short distance from Edinburgh and easily accessible from all areas of the city. The cattery is located in a beautiful rural location with easy access to the A1 and the City Bypass.

#### How to find us

Take the 'Gladsmuir' Junction off the A1 (see signs for 'Glenkinchie Distillery'). Follow the B6363 towards Pencaitland through two roundabouts. The road turns to the left after approx 1 mile (at a cluster of small cottages). Continue along the straight B6363 for a further half a mile and turn left into a single track road. Follow this road round to the right and you will see Catseye Cattery on the right hand side.